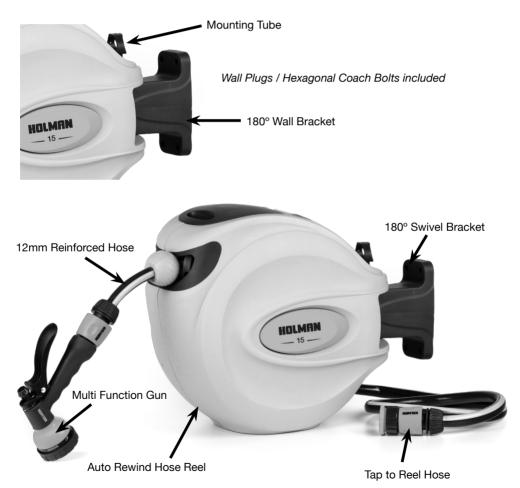

#### Introduction

Thank you for purchasing this HOLMAN Auto Rewind Hose Reel. This product uses a 12mm reinforced hose for added strength and durability, and includes a multi function hose gun. (Hose Gun styling is subject to change)

#### Glossary

(�)