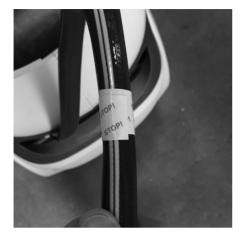

#### Care & Troubleshooting

You will find an indication sticker 1 metre before the maximum length. Do not pull the hose past this point

Before walking the hose back to the unit, turn off the tap and press the lever on the watering gun to release the water pressure in the hose. This makes the retraction to the hose reel a lot easier and prolongs the life of your hose reel.