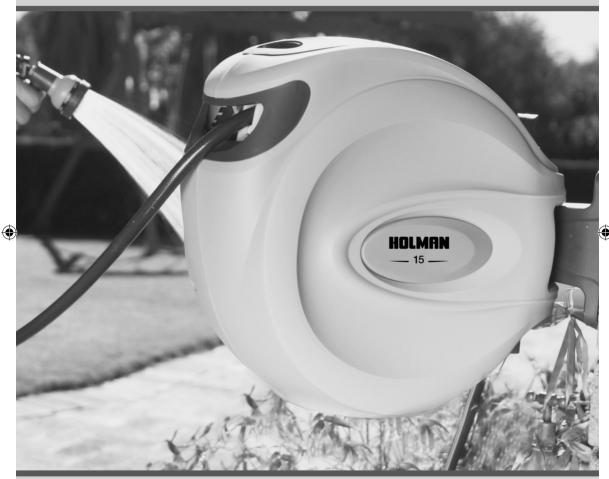

#### Introduction

Thank you for purchasing this HOLMAN Auto Rewind Hose Reel. This product uses a 12mm reinforced hose for added strength and durability, and includes a multi function hose gun. (Hose Gun styling is subject to change)