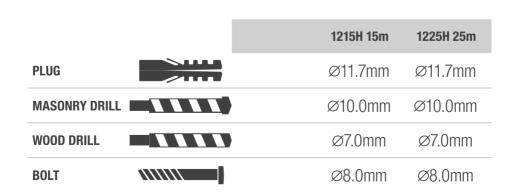

#### Auto Rewind Hose Reel - Instruction Manual

۲

Please note that if you are attaching your hose reel to a wooden post, you will not require the wall plugs as the coach bolts screw directly into wood.

Take the wall plugs (supplied with the hose reel) and measure the correct drill bit width to use. It is recommended that you drill slightly undersize as masonry materials all have different properties and this will ensure the wall plugs have a secure fit. It is very important to use the correct size drill bit, so a very secure fit of the wall bracket is made before installing the Auto Rewind Hose Reel.