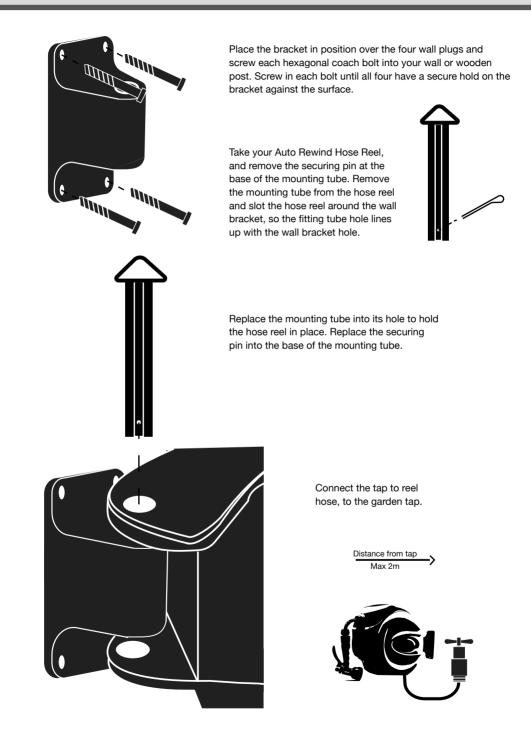

#### Auto Rewind Hose Reel - Instruction Manual

۲

Please note that if you are attaching your hose reel to a wooden post, you will not require the wall plugs as the coach bolts screw directly into wood.

Take the wall plugs (supplied with the hose reel) and measure the correct drill bit width to use. It is recommended that you drill slightly undersize as masonry materials all have different properties and this will ensure the wall plugs have a secure fit. It is very important to use the correct size drill bit, so a very secure fit of the wall bracket is made before installing the Auto Rewind Hose Reel.

When ready, drill all four holes, then hammer the wall plugs gently into your wall (if attaching to a wall).

IMPORTANT - DO NOT LEAVE TAP ON. TURN TAP OFF AFTER USE.

**( )** 

#### Care & Troubleshooting

You will find an indication sticker 1 metre before the maximum length. Do not pull the hose past this point

Before walking the hose back to the unit, turn off the tap and press the lever on the watering gun to release the water pressure in the hose. This makes the retraction to the hose reel a lot easier and prolongs the life of your hose reel.