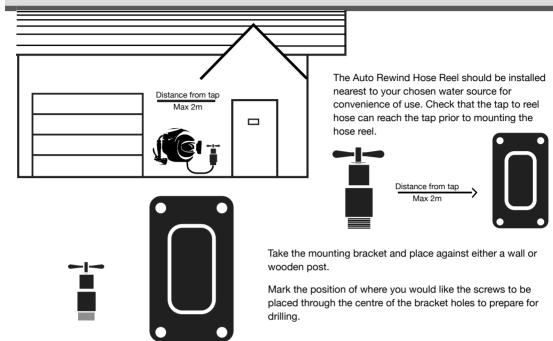

#### Auto Rewind Hose Reel - Instruction Manual

۲

Please note that if you are attaching your hose reel to a wooden post, you will not require the wall plugs as the coach bolts screw directly into wood.

Take the wall plugs (supplied with the hose reel) and measure the correct drill bit width to use. It is recommended that you drill slightly undersize as masonry materials all have different properties and this will ensure the wall plugs have a secure fit. It is very important to use the correct size drill bit, so a very secure fit of the wall bracket is made before installing the Auto Rewind Hose Reel.

When ready, drill all four holes, then hammer the wall plugs gently into your wall (if attaching to a wall).

IMPORTANT - DO NOT LEAVE TAP ON. TURN TAP OFF AFTER USE.

**( )** 