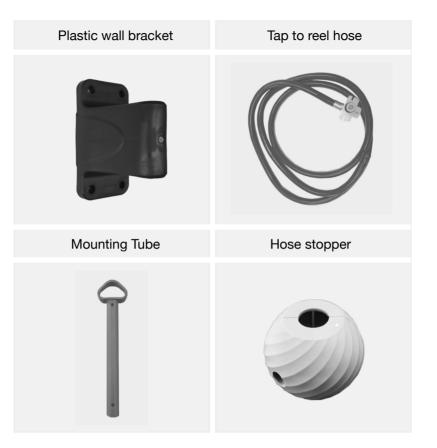

tap and press the lever on the watering gun to release the water pressure in the hose. This makes the retraction to the hose reel a lot easier and prolongs the life of your hose reel.

0

### Fully Extended Hose Not Retracting

If the hose retraction wheel is stuck and the hose is fully extended, the wheel still has movement past this point. Grip the hose close to the guide hole and gently pull

The retraction wheel will give you enough movement to unlock itself before you slowly allow the auto retraction wheel to wind the hose back into the unit.

(•)

### Warnings

- Do not leave the water turned on with the hose under pressure when not in use.
- Always turn the water off and draw the water from the hose after use.
- Do not attempt to pull hose reel apart.

## **Spare Parts**

**()** 



۲

#### For spare parts, visit www.holmanindustries.com.au

**Do not** dismantle the hose reel for additional spare parts. Other internal metal parts can cause injury if tampered with. These parts are not available for replacement.

۲

#### Warranty



#### 2 Year Replacement Guarantee

Holman offers a 2 year replacement guarantee with this product.

In Australia our goods come with guarantees that cannot be excluded under the Australian Consumer Law. You are entitled to a replacement or refund for a major failure and compensation for any other reasonably foreseeable loss or damage. You are also entitled to have the goods repaired or replaced if the goods fail to be of acceptable quality and the failure does not amount to a major failure.

As well as your statutory rights referred to abo