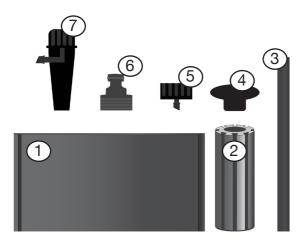

## Raised Garden Bed Contents List:

- 4x Raised Garden Bed Side Panels
- 2) 4x Pillars
- 3) 1x 4mm x 0.6m poly tube
- 4) 4x Caps
- 5) 1x Drip Faucet
- 6) 1x Screw in Snap on Adaptor
- 7) 1x Twista spray nozzle