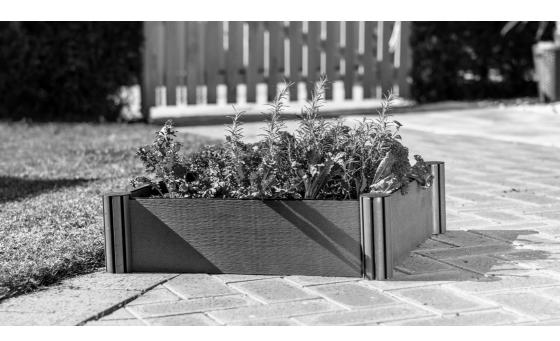

## Modular Raised Garden Bed

Watering Kit included

Dimensions: 600mm x 600mm x 150mm

#### **HOLMAN**

Modular Raised Garden Bed With Watering Kit (not fitted)

Product Code: RGB0606

For more information regarding this product, please scan the QR code with your mobile device