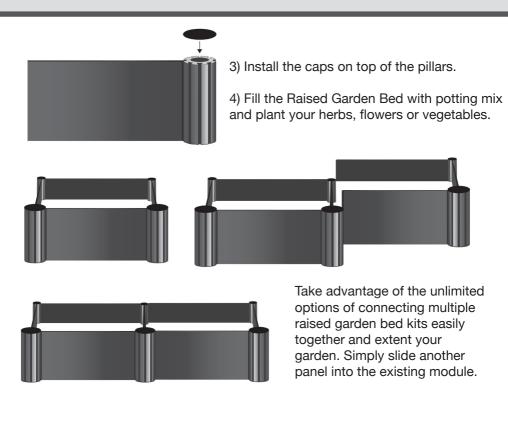

#### Installation

1) "Location" is as important in growing plants in a raised garden bed. Depending on the type of plants and the amount of sun light exposure required.

2) Slot the panels in the pillars with the tongue facing up.

#### **HOLMAN** Raised Garden Bed Installation