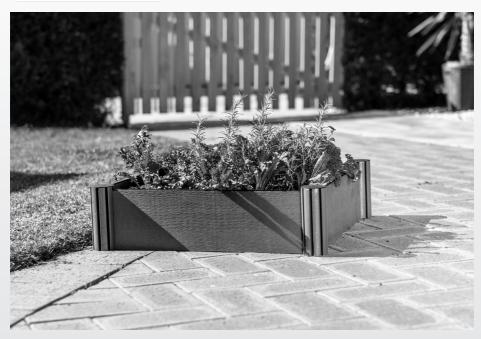

#### **HOLMAN**

Modular Raised Garden Bed With Watering Kit (not fitted)

Product Code: RGB0606

For more information regarding this product, please scan the QR code with your mobile device