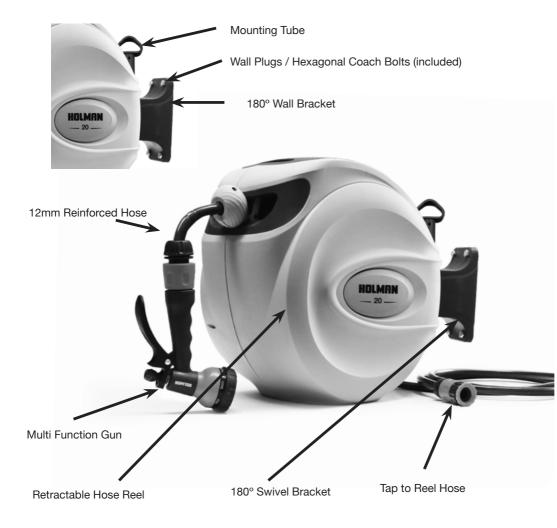

#### Introduction

Thank you for purchasing this HOLMAN Retractable Hose Reel. This product uses a 12mm reinforced hose for added strength and durability, and includes a multi-function hose gun. (Hose Gun styling is subject to change)

Take your Retractable Hose Reel, and remove the securing pin at the base of the mounting tube. Remove the mounting tube from the hose reel and slot the hose reel around the wall bracket, so the fitting tube hole lines up with the wall bracket hole.

Then replace the mounting tube into its hole to hold the hose reel in place and replace the securing pin into the base of the mounting tube.

Connect the tap to reel hose, to the garden tap.

distance from tap max 2m (1120H/1130H) max 1m (1110H)