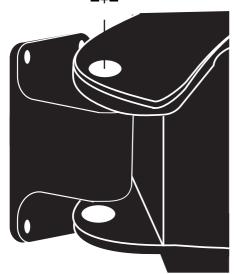

#### Retractable Hose Reel - Instruction Manual

Place the bracket in position over the four wall plugs and screw each hexagonal coach bolt into your wall or wooden post. Screw in each bolt until all four have a secure hold on the bracket against the surface.

Take your Retractable Hose Reel, and remove the securing pin at the base of the mounting tube. Remove the mounting tube from the hose reel and slot the hose reel around the wall bracket, so the fitting tube hole lines up with the wall bracket hole.