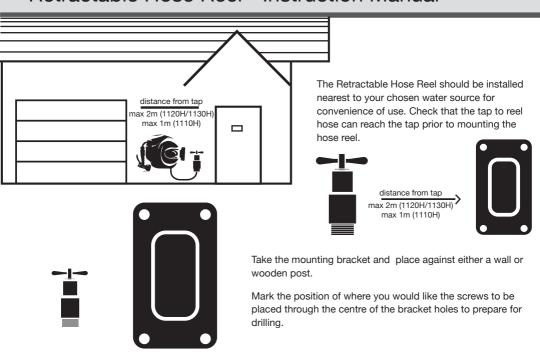

#### Retractable Hose Reel - Instruction Manual

Please note that if you are attaching your hose reel to a wooden post, you will not require the wall plugs as the coach bolts screw directly into wood.

Take the wall plugs (supplied with the hose reel) and measure the correct drill bit width to use. It is recommended that you drill slightly undersize as masonry materials all have different properties and this will ensure the wall plugs have a secure fit.

It is very important to use the correct size drill bit, so a very secure fit of the wall bracket is made before installing the Retractable Hose Reel.

When ready drill all four holes, then hammer the wall plugs gently into your wall (if attaching to a wall).

Then replace the mounting tube into its hole to hold the hose reel in place and replace the securing pin into the base of the mounting tube.

Connect the tap to reel hose, to the garden tap.

distance from tap max 2m (1120H/1130H) max 1m (1110H)