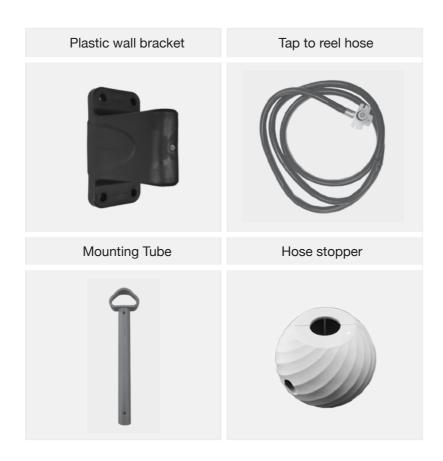

## Glossary

Take your Retractable Hose Reel, and remove the securing pin at the base of the mounting tube. Remove the mounting tube from the hose reel and slot the hose reel around the wall bracket, so the fitting tube hole lines up with the wall bracket hole.

Then replace the mounting tube into its hole to hold the hose reel in place and replace the securing pin into the base of the mounting tube.

Connect the tap to reel hose, to the garden tap.

distance from tap max 2m (1120H/1130H) max 1m (1110H)