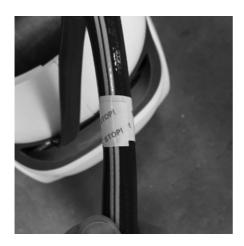

### Care & Troubleshooting

You will find an indication sticker 1 metre before the maximum length. Do not pull the hose past this point

When walking the hose back to the unit, turn off the tap, press the lever on the watering gun to release the water pressure in the hose. This makes the retraction to the hose reel a lot easier and prolongs the life of your hose reel.