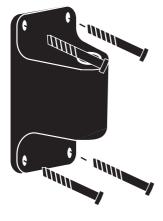

#### Retractable Hose Reel - Instruction Manual

Place the bracket in position over the four wall plugs and screw each hexagonal coach bolt into your wall or wooden post. Screw in each bolt until all four have a secure hold on the bracket against the surface.