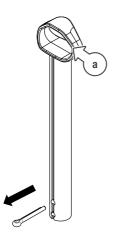

8. Take your **Retractable Hose Reel**, and remove the securing pin at the base of the **MOUNTING TUBE** 

- Remove the MOUNTING TUBE from the Hose Reel and slot it over the WALL BRACKET. Align the holes in the HOUSING with the holes in the WALL BRACKET
- Insert the MOUNTING TUBE back into the holes on the WALL BRACKET and HOUSING. Then replace the securing pin in the base of the MOUNTING TUBE