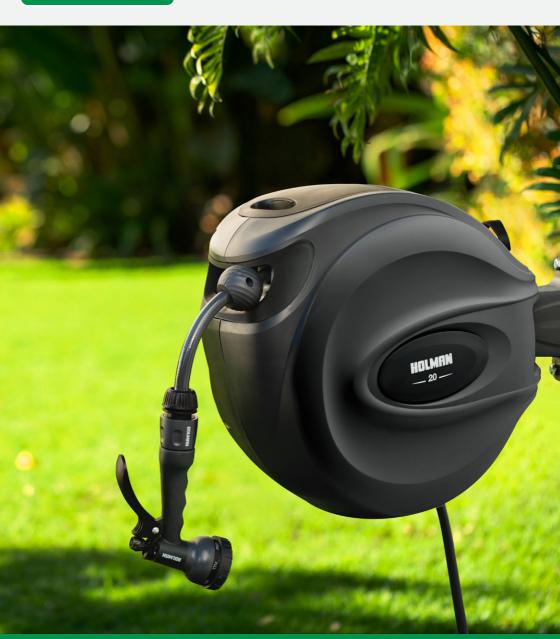

### Introduction

Your HOLMAN *Retractable Hose Reel* uses a 12mm reinforced hose for added strength and durability, rated to 1000kPa and includes a **MULTI-FUNCTION SPRAY GUN**.

For your information, please read these installation instructions before using your **Retractable Hose Reel**. Please keep all instructions and refer to them when necessary.

## **Overview**

- a. Mounting Tube
- b. Hexagonal Coach Bolts
- c. Wall Plugs
- d. 180° Wall Bracket

- e. Garden Hose
- f. Tap-to-Reel Hose
- g. Multi-Function Spray Gun
- h. Housing

- i. Hose Connectors
- j. Universal Tap Adaptor
- k. Stopper
- I. Inspection opening