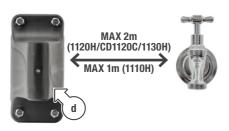

11. Connect your **TAP-TO-REEL HOSE** to your garden tap

|                      | 1110H 10m | 1120H 20m | 1130H 30m |
|----------------------|-----------|-----------|-----------|
| DISTANCE<br>FROM TAP | MAX 1m    | MAX 2m    | MAX 2m    |