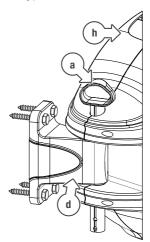

8. Take your **Retractable Hose Reel**, and remove the securing pin at the base of the **MOUNTING TUBE** 

- Remove the MOUNTING TUBE from the Hose Reel and slot it over the WALL BRACKET. Align the holes in the HOUSING with the holes in the WALL BRACKET
- Insert the MOUNTING TUBE back into the holes on the WALL BRACKET and HOUSING. Then replace the securing pin in the base of the MOUNTING TUBE