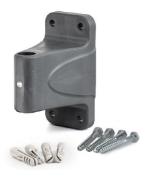

## **Overview**

- a. Mounting Tube
- b. Hexagonal Coach Bolts
- c. Wall Plugs
- d. 180° Wall Bracket

- e. Garden Hose
- f. Tap-to-Reel Hose
- g. Multi-Function Spray Gun
- h. Housing

- i. Hose Connectors
- j. Universal Tap Adaptor
- k. Stopper
- I. Inspection opening

### Plastic 180° Wall Bracket

Includes 4 x Wall Plugs and 4 x Hexagonal Coach Bolts.

(1110BP, 1120BP, 1130BP)