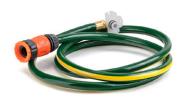

## **Overview**

- a. Mounting Tube
- b. Hexagonal Coach Bolts
- c. Wall Plugs
- d. 180° Wall Bracket

- e. Garden Hose
- f. Tap-to-Reel Hose
- g. Multi-Function Spray Gun
- h. Housing

- i. Hose Connectors
- j. Universal Tap Adaptor
- k. Stopper
- I. Inspection opening

### Tap to Reel Hose

(1110TTR, 11120TTR, 1130TTR)