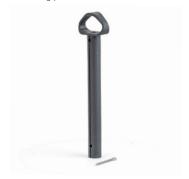

### **Mounting Tube**

Includes securing pin.

(1110LID, 1120LID, 1130LID)

### **Retractable Hose Reel Lid**

(1110PIN, 1120PIN, 1130PIN)

- All spare parts are available for 10m, 20m and 30m *Retractable Hose Reels*.
- ▲ Do not dismantle the *Hose Reel* for additional spare parts. Other internal metal parts can cause injury if tampered with. These parts are not available for replacement.