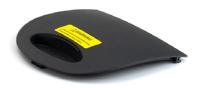

### **Retractable Hose Reel Lid**

(1110PIN, 1120PIN, 1130PIN)

- All spare parts are available for 10m, 20m and 30m *Retractable Hose Reels*.
- ▲ Do not dismantle the *Hose Reel* for additional spare parts. Other internal metal parts can cause injury if tampered with. These parts are not available for replacement.