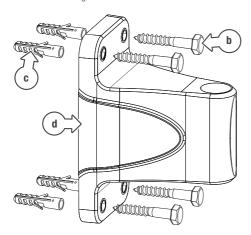

## **Overview**

- a. Mounting Tube
- b. Hexagonal Coach Bolts
- c. Wall Plugs
- d. 180° Wall Bracket

- e. Garden Hose
- f. Tap-to-Reel Hose
- g. Multi-Function Spray Gun
- h. Housing

- i. Hose Connectors
- j. Universal Tap Adaptor
- k. Stopper
- I. Inspection opening

- 2. Take the **WALL BRACKET** and place it against either a wall or wooden post
- 3. Mark inside the centre of each of the bracket holes to prepare for drilling
- If you are attaching your Hose Reel to a wooden post, you will not require the WALL PLUGS as the COACH BOLTS can screw directly into wood.
- 4. Use the table below to select the correct drill bit for your *Hose Reel*
- If using plugs that were not included with your Hose Reel, drill slightly undersize as masonry materials all have different properties which will ensure the wall plugs have a secure fit.

It is very important to use the correct size drill bit, so a very secure fit of the wall bracket is made before installing the **Retractable Hose Reel**.

When ready, drill all four holes, then hammer the WALL PLUGS gently into your wall (if attaching to a wall)

## Installation (Continued)

- Place the WALL BRACKET in position over the four WALL PLUGS and screw each
   HEXAGONAL COACH BOLT into your wall or wooden post
- Screw in each **HEXAGONAL COACH BOLT**until all four have a secure hold on
  the bracket against the surface