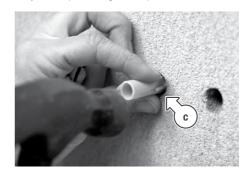

- 2. Take the **WALL BRACKET** and place it against either a wall or wooden post
- 3. Mark inside the centre of each of the bracket holes to prepare for drilling
- If you are attaching your Hose Reel to a wooden post, you will not require the WALL PLUGS as the COACH BOLTS can screw directly into wood.
- 4. Use the table below to select the correct drill bit for your *Hose Reel*
- If using plugs that were not included with your Hose Reel, drill slightly undersize as masonry materials all have different properties which will ensure the wall plugs have a secure fit.

It is very important to use the correct size drill bit, so a very secure fit of the wall bracket is made before installing the **Retractable Hose Reel**.

When ready, drill all four holes, then hammer the WALL PLUGS gently into your wall (if attaching to a wall)