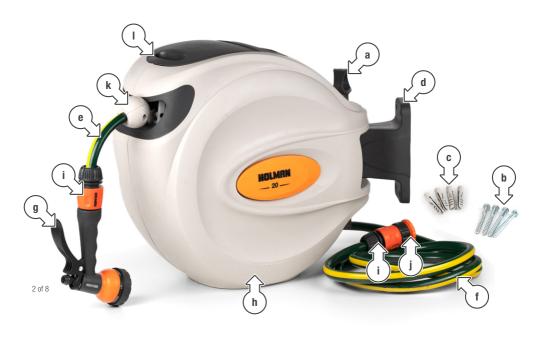

## **Overview**

- a. Mounting Tube
- b. Hexagonal Coach Bolts
- c. Wall Plugs
- d. 180° Wall Bracket

- e. Garden Hose
- f. Tap-to-Reel Hose
- g. Multi-Function Spray Gun
- h. Housing

- i. Hose Connectors
- j. Universal Tap Adaptor
- k. Stopper
- I. Inspection opening